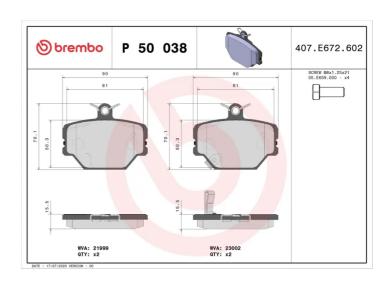

## **BRAKE PAD** P 50 038

## **Technical specifications**

| EAN code<br><b>8020584054109</b>  | Axle<br>Front                    | Thickness  16 mm                                                            |
|-----------------------------------|----------------------------------|-----------------------------------------------------------------------------|
| Width 90 mm                       | Height <b>70</b> mm              | Braking system<br><b>Bosch</b>                                              |
| Wear indicator<br><b>Acoustic</b> | WVA number<br><b>21999,23002</b> | Accessories With accessories With anti-squeal shim With brake caliper bolts |