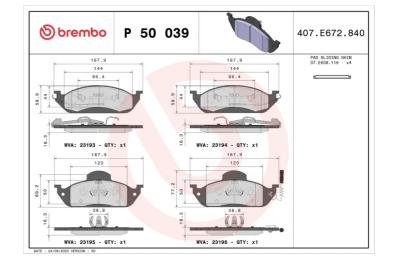

### **Technical specifications**

| EAN code                          | Axle                                 | Thickness                                                                       |
|-----------------------------------|--------------------------------------|---------------------------------------------------------------------------------|
| <b>8020584054116</b>              | Front                                | <b>16</b> mm                                                                    |
| Width                             | Height                               | Braking system                                                                  |
| <b>188</b> mm                     | <b>60</b> mm                         | <b>Bosch</b>                                                                    |
| Wear indicator<br><b>Electric</b> | WVA number<br>23193,23194,23195,2319 | Accessories<br>With accessories<br>With anti-squeal<br>shim<br>With piston clip |