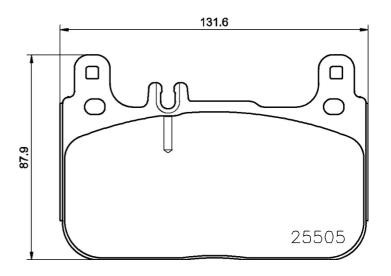

## **Technical specifications**

| EAN code<br><b>8020584081204</b>           | Axle<br>Front           | Thickness  18 mm                  |
|--------------------------------------------|-------------------------|-----------------------------------|
| Width 132 mm                               | Height<br><b>88</b> mm  | Braking system Brembo             |
| Wear indicator Prepared for wear indicator | WVA number <b>25505</b> | Accessories With anti-squeal shim |