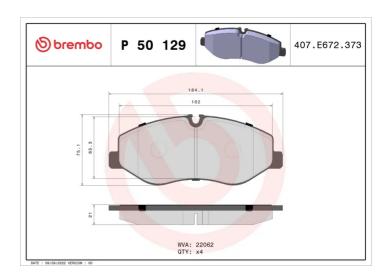

## **BRAKE PAD P 50 129**

## **Technical specifications**

| Wear indicator Prepared for wear indicator | WVA number<br>22062 | Accessories With anti-squeal shim |
|--------------------------------------------|---------------------|-----------------------------------|
| Width<br>184 mm                            | Height <b>75</b> mm | Braking system  Brembo            |
| 8020584083956                              | Axle<br>Front       | 21 mm                             |