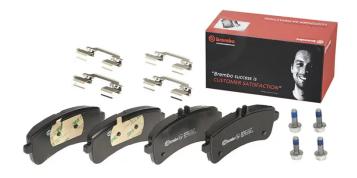

## **BRAKE PAD** P 50 132

The P 50 132 brake pad is synonymous with reliability

The Brembo brake pad guarantees ultimate safety when braking thanks to the use of more than 100 different compounds, designed according to the type of vehicle and use. Stopping distances reduced to a minimum, maximum driving comfort and silent operation are the most important features of Brembo materials. Brembo brake pads are supplied together with an extensive range of accessories and assembly kits for professionalstandard installation.

- **OE-equivalent** 1
- Brembo quality  $\checkmark$
- ECE-R90 certificate
- Safety  $\checkmark$
- Performance
- Comfort
- With accessories

#### accessories anti-squeal brake caliper bolts