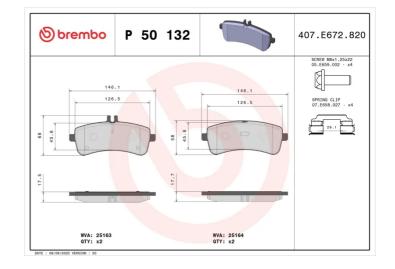

### **Technical specifications**

| EAN code                                         | Axle                             | Thickness                                                             |
|--------------------------------------------------|----------------------------------|-----------------------------------------------------------------------|
| <b>8020584084298</b>                             | <b>Rear</b>                      | <b>18</b> mm                                                          |
| Width                                            | Height                           | Braking sy                                                            |
| <b>146</b> mm                                    | <b>59</b> mm                     | <b>TRW</b>                                                            |
| Wear indicator<br>Prepared for wear<br>indicator | WVA number<br><b>25163,25164</b> | Accessorie<br>With acces<br>With anti-<br>shim<br>With brake<br>bolts |

| IO MM                 |
|-----------------------|
| Braking system<br>TRW |
| Accessories           |