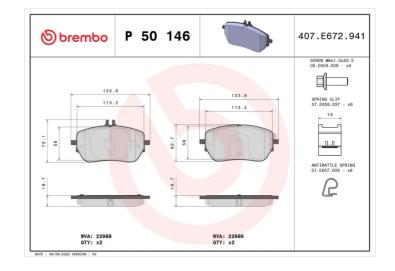

## **Technical specifications** Thickness EAN code Axle 8020584115138 Front **19** mm Width Height Braking system 134 mm 72 mm CBI Accessories With accessories Wear indicator WVA number With anti-squeal Prepared for wear 22988,22989 shim indicator With brake caliper bolts