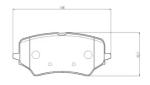

### **Technical specifications**

| EAN code             | Axle         | Thickness      |
|----------------------|--------------|----------------|
| <b>8020584125236</b> | <b>Rear</b>  | <b>15</b> mm   |
| Width                | Height       | Braking system |
| <b>148</b> mm        | <b>66</b> mm | <b>ZF</b>      |
| Wear indicator       | WVA number   | Accessories    |

Prepared for wear indicator WVA number 26402,26403 Accessories With anti-squeal shim

2PCS/SET