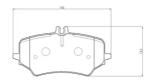

### **Technical specifications**

| EAN code             | Axle         | Thickness      |
|----------------------|--------------|----------------|
| <b>8020584125236</b> | <b>Rear</b>  | <b>15</b> mm   |
| Width                | Height       | Braking system |
| <b>148</b> mm        | <b>66</b> mm | <b>ZF</b>      |
| Wear indicator       | WVA number   | Accessories    |

Prepared for wear indicator WVA number 26402,26403 Accessories With anti-squeal shim

2PCS/SET