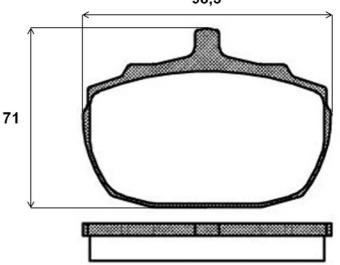

### **Technical specifications**

| EAN code                         | Axle                       | Thickness                               |
|----------------------------------|----------------------------|-----------------------------------------|
| 8020584054352                    | Front                      | <b>15</b> mm                            |
| Width                            | Height                     | Braking system                          |
| <b>98</b> mm                     | <b>71</b> mm               | AP Lockheed                             |
| Wear indicator<br><b>Without</b> | WVA number<br><b>20577</b> | Accessories<br>With anti-squeal<br>shim |

#### **COMPATIBLE VEHICLES**

98,3