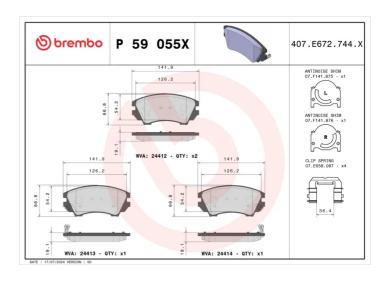

## **BRAKE PAD XTRA** P 59 055X

## **Technical specifications**

Axle

| 8020584069066                  | Front                           | <b>19</b> mm                                       |
|--------------------------------|---------------------------------|----------------------------------------------------|
| Width<br>142 mm                | Height 62 mm                    | Braking system<br><b>Mando</b>                     |
| Wear indicator <b>Acoustic</b> | WVA number<br>24412,24413,24414 | Accessories With accessories With anti-squeal shim |