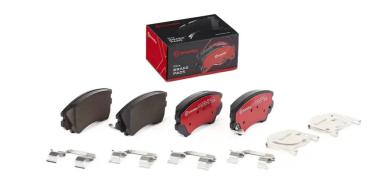

## **BRAKE PAD XTRA** P 59 055X

## The P 59 055X Xtra brake pad is synonymous with reliability

Brembo Xtra brake pads, developed to enhance the advantages of the Xtra and Max discs, are made using the special BRM X L01 compound which consists of more than 30 different components. Compared with the compound used for original-equivalent pads, the new solution assures a higher friction coefficient, which translates to more precise and stable braking, at both high and low temperatures. All this makes for greater driving comfort and improved pedal modularity, without compromising the product's mileage output.

## **Technical specifications**

Axle

| 8020584069066                  | Front                           | <b>19</b> mm                                       |
|--------------------------------|---------------------------------|----------------------------------------------------|
| Width<br>142 mm                | Height 62 mm                    | Braking system<br><b>Mando</b>                     |
| Wear indicator <b>Acoustic</b> | WVA number<br>24412,24413,24414 | Accessories With accessories With anti-squeal shim |