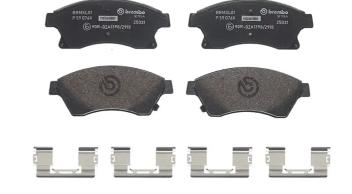

- ✓ OE-equivalent
- Brembo quality
- ✓ ECE-R90 certificate
- Safety
- Performance
- Sports driving

EAN code

With accessories

## **Technical specifications**

Axle

| 8020584069073           | Front                               | <b>19</b> mm                                                |
|-------------------------|-------------------------------------|-------------------------------------------------------------|
| Width<br>148 mm         | Height<br><b>60</b> mm              | Braking system<br>Bosch                                     |
| Wear indicator Acoustic | WVA number <b>25031,25032,25033</b> | Accessories<br>With accessories<br>With anti-squeal<br>shim |