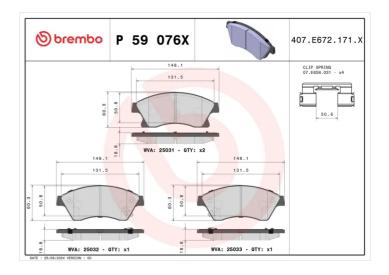

## **Technical specifications**

Axle

| 8020584069073           | Front                               | <b>19</b> mm                                                |
|-------------------------|-------------------------------------|-------------------------------------------------------------|
| Width<br>148 mm         | Height<br><b>60</b> mm              | Braking system<br>Bosch                                     |
| Wear indicator Acoustic | WVA number <b>25031,25032,25033</b> | Accessories<br>With accessories<br>With anti-squeal<br>shim |

**Thickness** 

**COMPATIBLE VEHICLES** 