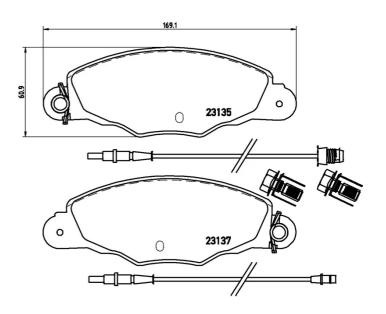

## **Technical specifications**

| EAN code<br><b>8020584056370</b>  | Axle<br>Front                    | Thickness 18 mm                                                             |
|-----------------------------------|----------------------------------|-----------------------------------------------------------------------------|
| Width<br>169 mm                   | Height 61 mm                     | Braking system<br>Bosch                                                     |
| Wear indicator<br><b>Electric</b> | WVA number<br><b>23135,23137</b> | Accessories With accessories With anti-squeal shim With brake caliper bolts |