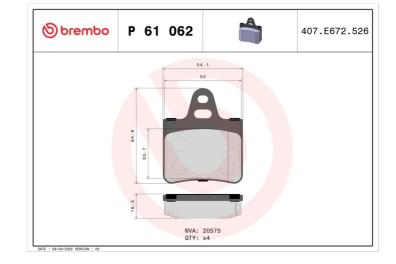

### **Technical specifications**

| EAN code                  | Axle                       | Thickness                               |
|---------------------------|----------------------------|-----------------------------------------|
| <b>8020584056387</b>      | <b>Rear</b>                | <b>17</b> mm                            |
| Width                     | Height                     | Braking system                          |
| <b>54</b> mm              | <b>65</b> mm               | <b>Citroen</b>                          |
| Wear indicator<br>Without | WVA number<br><b>20575</b> | Accessories<br>With anti-squeal<br>shim |