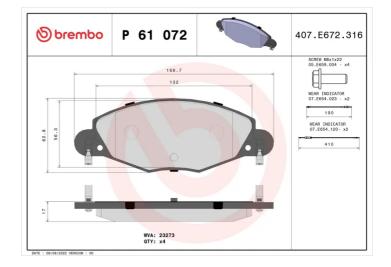

5 10

- OE-equivalent
- Brembo quality
- ECE-R90 certificate
- Safety
- Performance
- Comfort
- With accessories

| Technical specifications          |                            |                                                                                            |
|-----------------------------------|----------------------------|--------------------------------------------------------------------------------------------|
| EAN code                          | Axle                       | Thickness                                                                                  |
| <b>8020584056486</b>              | Front                      | <b>18</b> mm                                                                               |
| Width                             | Height                     | Braking system                                                                             |
| <b>169</b> mm                     | <b>61</b> mm               | <b>Bosch</b>                                                                               |
| Wear indicator<br><b>Electric</b> | WVA number<br><b>23273</b> | Accessories<br>With accessories<br>With anti-squeal<br>shim<br>With brake caliper<br>bolts |