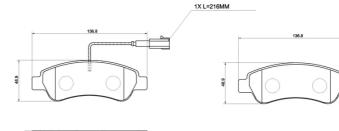

#### **Technical specifications**

| EAN code                          | Axle                      | Thickness                                                                                  |
|-----------------------------------|---------------------------|--------------------------------------------------------------------------------------------|
| 8020584125120                     | <b>Rear</b>               | <b>19</b> mm                                                                               |
| Width                             | Height                    | Braking system                                                                             |
| <b>137</b> mm                     | <b>49</b> mm              | <b>Bosch</b>                                                                               |
| Wear indicator<br><b>Electric</b> | WVA number<br>22041,24465 | Accessories<br>With accessories<br>With anti-squeal<br>shim<br>With brake caliper<br>bolts |