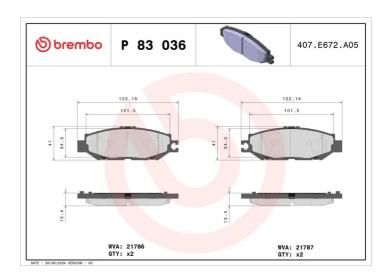

## BRAKE PAD P 83 036

## **Technical specifications**

| EAN code<br><b>8020584057711</b>           | Axle<br><b>Rear</b>              | Thickness<br><b>16</b> mm               |
|--------------------------------------------|----------------------------------|-----------------------------------------|
| Width<br>122 mm                            | Height 41 mm                     | Braking system  Sumitomo                |
| Wear indicator Prepared for wear indicator | WVA number<br><b>21786,21787</b> | Accessories<br>With anti-squeal<br>shim |