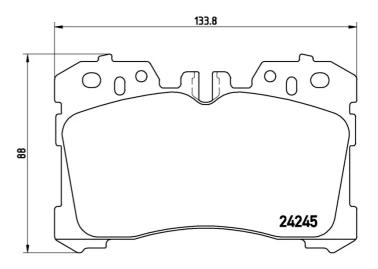

## **Technical specifications**

| EAN code                                   | Axle                   | Thickness                         |
|--------------------------------------------|------------------------|-----------------------------------|
| 8020584062135                              | Front                  | <b>19</b> mm                      |
| Width 134 mm                               | Height<br><b>88</b> mm | Braking system <b>Advics</b>      |
| Wear indicator Prepared for wear indicator | WVA number<br>24245    | Accessories With anti-squeal shim |