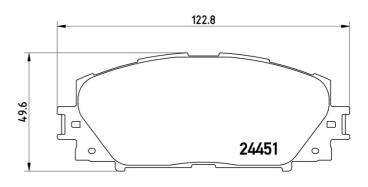

## **Technical specifications**

| EAN code<br><b>8020584090923</b> | Axle<br>Front           | Thickness  16 mm                  |
|----------------------------------|-------------------------|-----------------------------------|
| Width 123 mm                     | Height 50 mm            | Braking system <b>Akebono</b>     |
| Wear indicator<br><b>Without</b> | WVA number <b>24451</b> | Accessories With anti-squeal shim |