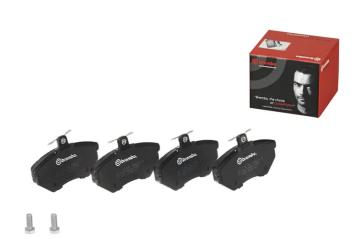

## The P 85 015 brake pad is synonymous with reliability

The Brembo brake pad guarantees ultimate safety when braking thanks to the use of more than 100 different compounds, designed according to the type of vehicle and use. Stopping distances reduced to a minimum, maximum driving comfort and silent operation are the most important features of Brembo materials. Brembo brake pads are supplied together with an extensive range of accessories and assembly kits for professional-standard installation.

- Brembo quality
- ECE-R90 certificate
- Safety
- Performance
- ✓ Comfort
- With accessories