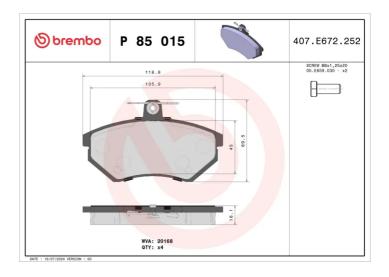

## **Technical specifications**

| EAN code<br><b>8020584058183</b> | Axle<br>Front              | Thickness 16 mm                                                             |
|----------------------------------|----------------------------|-----------------------------------------------------------------------------|
| Width 119 mm                     | Height<br><b>69</b> mm     | Braking system<br><b>TRW</b>                                                |
| Wear indicator<br><b>Without</b> | WVA number<br><b>20168</b> | Accessories With accessories With anti-squeal shim With brake caliper bolts |