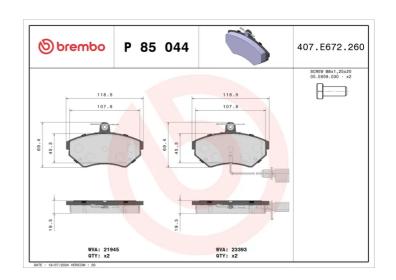

## **BRAKE PAD** P 85 044

## **Technical specifications**

| EAN code                   | Axle                             | Thickness                                                                   |
|----------------------------|----------------------------------|-----------------------------------------------------------------------------|
| 8020584058473              | Front                            | <b>20</b> mm                                                                |
| Width                      | Height                           | Braking system                                                              |
| <b>119</b> mm              | <b>70</b> mm                     | Lucas                                                                       |
|                            |                                  | Accessories                                                                 |
| Wear indicator<br>Electric | WVA number<br><b>21945,23393</b> | With accessories<br>With anti-squeal<br>shim<br>With brake calipel<br>bolts |