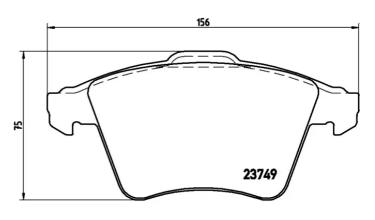

## **Technical specifications**

| EAN code<br><b>8020584059838</b>  | Axle<br>Front                    | Thickness 19 mm                                                     |
|-----------------------------------|----------------------------------|---------------------------------------------------------------------|
| Width 156 mm                      | Height <b>73</b> mm              | Braking system<br><b>Teves</b>                                      |
| Wear indicator<br><b>Electric</b> | WVA number<br><b>23749,23835</b> | Accessories With accessories With anti-squeal shim With piston clip |