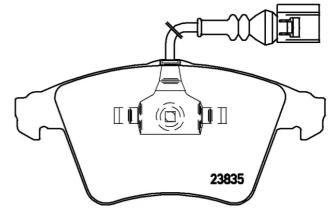

## **Technical specifications**

| EAN code<br><b>8020584059838</b>  | Axle<br>Front                    | Thickness 19 mm                                                     |
|-----------------------------------|----------------------------------|---------------------------------------------------------------------|
| Width 156 mm                      | Height <b>73</b> mm              | Braking system<br><b>Teves</b>                                      |
| Wear indicator<br><b>Electric</b> | WVA number<br><b>23749,23835</b> | Accessories With accessories With anti-squeal shim With piston clip |