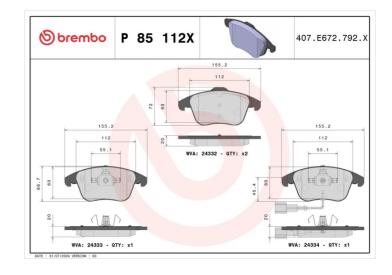

## **Technical specifications**

Axle

| 8020584069363                     | Front                               | <b>21</b> mm                            |
|-----------------------------------|-------------------------------------|-----------------------------------------|
| Width 155 mm                      | Height 66 mm                        | Braking system<br><b>Teves</b>          |
| Wear indicator<br><b>Electric</b> | WVA number <b>24332,24333,24334</b> | Accessories<br>With anti-squeal<br>shim |

Thickness

**COMPATIBLE VEHICLES** 