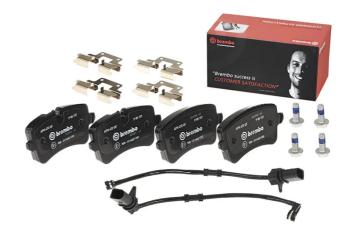

## **BRAKE PAD** P 85 157

The P 85 157 brake pad is synonymous with reliability

The Brembo brake pad guarantees ultimate safety when braking thanks to the use of more than 100 different compounds, designed according to the type of vehicle and use. Stopping distances reduced to a minimum, maximum driving comfort and silent operation are the most important features of Brembo materials. Brembo brake pads are supplied together with an extensive range of accessories and assembly kits for professionalstandard installation.

- OE-equivalent
- Brembo quality
- ECE-R90 certificate
- Safety
- Performance
- Comfort
- With accessories

| Technical specifications          |                                  |                                                                                            |
|-----------------------------------|----------------------------------|--------------------------------------------------------------------------------------------|
| EAN code                          | Axle                             | Thickness                                                                                  |
| <b>8020584084557</b>              | <b>Rear</b>                      | <b>18</b> mm                                                                               |
| Width                             | Height                           | Braking system                                                                             |
| <b>117</b> mm                     | <b>59</b> mm                     | <b>Lucas</b>                                                                               |
| Wear indicator<br><b>Electric</b> | WVA number<br><b>24606,25214</b> | Accessories<br>With accessories<br>With anti-squeal<br>shim<br>With brake caliper<br>bolts |