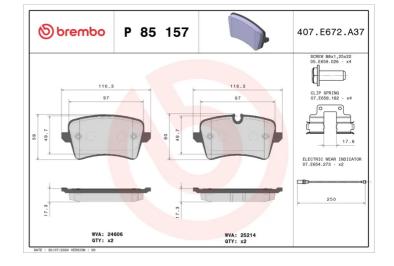

- OE-equivalent
- Brembo quality
- ECE-R90 certificate
- Safety
- Performance
- Comfort
- With accessories

| Technical specifications          |                                  |                                                                                            |
|-----------------------------------|----------------------------------|--------------------------------------------------------------------------------------------|
| EAN code                          | Axle                             | Thickness                                                                                  |
| <b>8020584084557</b>              | <b>Rear</b>                      | <b>18</b> mm                                                                               |
| Width                             | Height                           | Braking system                                                                             |
| <b>117</b> mm                     | <b>59</b> mm                     | <b>Lucas</b>                                                                               |
| Wear indicator<br><b>Electric</b> | WVA number<br><b>24606,25214</b> | Accessories<br>With accessories<br>With anti-squeal<br>shim<br>With brake caliper<br>bolts |