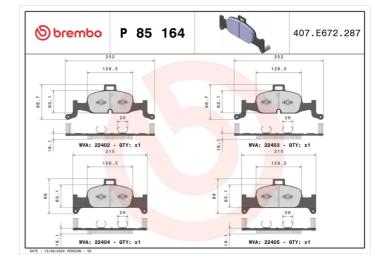

## **BRAKE PAD** P 85 164

The P 85 164 brake pad is synonymous with reliability

The Brembo brake pad guarantees ultimate safety when braking thanks to the use of more than 100 different compounds, designed according to the type of vehicle and use. Stopping distances reduced to a minimum, maximum driving comfort and silent operation are the most important features of Brembo materials. Brembo brake pads are supplied together with an extensive range of accessories and assembly kits for professionalstandard installation.

## Thickness EAN code Axle 8020584086964 Front 16 mm Width Height Braking system 210 mm 99 mm Teves Accessories With accessories Wear indicator With anti-squeal WVA number Prepared for wear 22402,22403,22404,22405 shim indicator With counterweights With piston clip