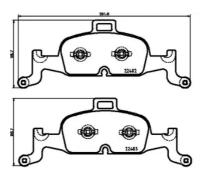

- OE-equivalent
- Brembo quality
- ECE-R90 certificate
- Safety
- Performance
- Sports driving

| Technical specifications |              |                                 |  |
|--------------------------|--------------|---------------------------------|--|
| EAN code                 | Axle         | Thickness                       |  |
| <b>8020584069509</b>     | Front        | <b>16</b> mm                    |  |
| Width                    | Height       | Braking system                  |  |
| <b>210</b> mm            | <b>99</b> mm | <b>Teves</b>                    |  |
| Wear indicator           | W/V/A pumber | Accessories<br>With anti-squeal |  |

Prepared for wear 22402,22403,22404,22405 With With

With anti-squeal 4,22405<sup>shim</sup> With counterweights