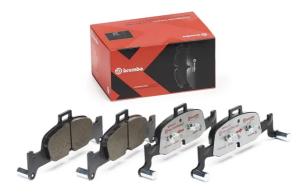

## BRAKE PAD XTRA P 85 164X

The P 85 164X Xtra brake pad is synonymous with reliability

Brembo Xtra brake pads, developed to enhance the advantages of the Xtra and Max discs, are made using the special BRM X L01 compound which consists of more than 30 different components. Compared with the compound used for original-equivalent pads, the new solution assures a higher friction coefficient, which translates to more precise and stable braking, at both high and low temperatures. All this makes for greater driving comfort and improved pedal modularity, without compromising the product's mileage output.

- OE-equivalent
- Brembo quality
- ECE-R90 certificate
- Safety
- Performance
- Sports driving

| Technical specifications |              |                                 |  |
|--------------------------|--------------|---------------------------------|--|
| EAN code                 | Axle         | Thickness                       |  |
| <b>8020584069509</b>     | Front        | <b>16</b> mm                    |  |
| Width                    | Height       | Braking system                  |  |
| <b>210</b> mm            | <b>99</b> mm | <b>Teves</b>                    |  |
| Wear indicator           | W/V/A pumber | Accessories<br>With anti-squeal |  |