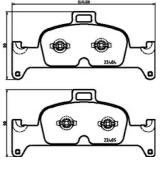

- OE-equivalent
- Brembo quality
- ECE-R90 certificate
- Safety
- Performance
- Sports driving

| Technical specifications |              |                                 |  |
|--------------------------|--------------|---------------------------------|--|
| EAN code                 | Axle         | Thickness                       |  |
| <b>8020584069509</b>     | Front        | <b>16</b> mm                    |  |
| Width                    | Height       | Braking system                  |  |
| <b>210</b> mm            | <b>99</b> mm | <b>Teves</b>                    |  |
| Wear indicator           | W/V/A pumber | Accessories<br>With anti-squeal |  |

Prepared for wear 22402,22403,22404,22405 With With

With anti-squeal 4,22405<sup>shim</sup> With counterweights