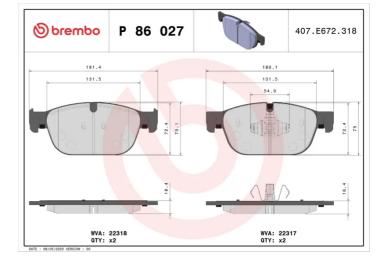

## **Technical specifications** Thickness EAN code Axle 8020584084489 Front 18 mm Width Height Braking system 182 mm 75 mm Teves

Wear indicator

Prepared for wear indicator

WVA number 22317,22318

With piston clip