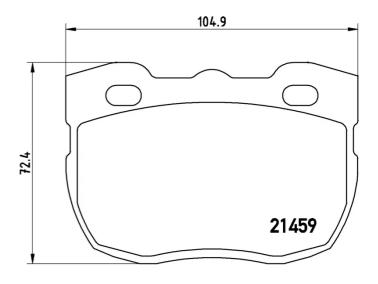

## **Technical specifications**

| EAN code<br><b>8020584059098</b> | Axle<br>Front           | Thickness 19 mm                   |
|----------------------------------|-------------------------|-----------------------------------|
| Width 105 mm                     | Height <b>72</b> mm     | Braking system<br><b>Lockheed</b> |
| Wear indicator Without           | WVA number <b>21459</b> | Accessories With anti-squeal shim |