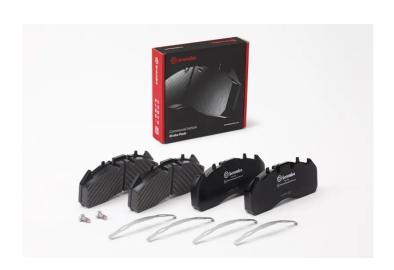

## The P B7 103 brake pad is synonymous with reliability

The Brembo brake pad guarantees ultimate safety when braking thanks to the use of more than 100 different compounds, designed according to the type of vehicle and use. Stopping distances reduced to a minimum, maximum driving comfort and silent operation are the most important features of Brembo materials. Brembo brake pads are supplied together with an extensive range of accessories and assembly kits for professional-standard installation.

With accessories With anti-squeal shim

Accessories

**COMPATIBLE VEHICLES** 