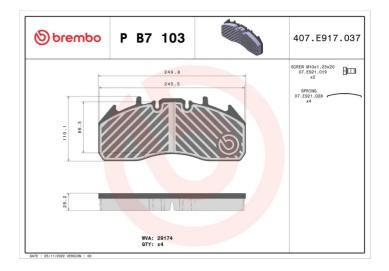

## **Technical specifications**

EAN code Axle Thickness
8020584122372 Front and rear 29 mm

Width Height Braking system
250 mm 110 mm Meritor

Wear indicator

Prepared for wear indicator

WVA number **29174** 