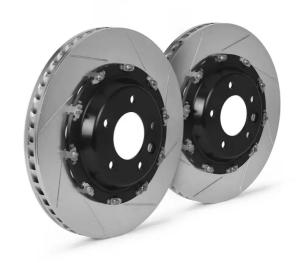

## **BRAKE DISC GT | TY1 102.8001A**

## The 102.8001A brake disc kit for track day enthusiasts

The GT|D, GT|TY1 and GT|TY3 disc kits provide maximum performance and optimum braking balance while retaining original equipment calipers. These systems are in fact designed to be fully compatible with standard calipers, wheels and all other original equipment components. Depending on the vehicle, the discs can be uprated, in which case a dedicated bracket is supplied to allow installation with OE calipers, and the space occupied within the rim must be specified.

## **Technical specifications**

Diameter Thickness (TH) Height (A) 355 mm 32 mm 53 mm

Number of holes (C) Brake disc type Centering

6 2 pieces 74 mm

Min. thickness Axle

31 mm Front

Units per box EAN code

2