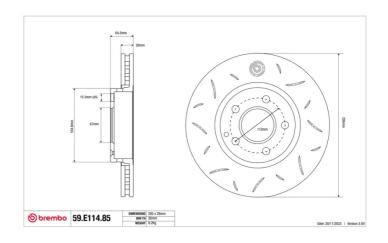

## **Technical specifications**

Diameter Thickness (TH) Height (A)
295 mm 28 mm 65 mm

Number of holes (C) Brake disc type

Centering

Solid

67 mm

Min. thickness Tightening torque Axle
26 mm 130 Nm Front

Units per box EAN code

1 8020584605585