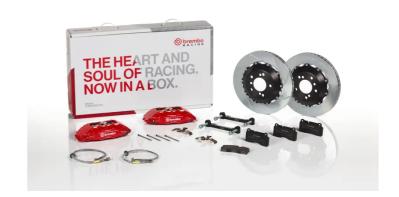

## UPGRADE GT KIT 1B2.8009A\_

## The 1B2.8009A\_ GT kit is synonymous with superior performance

Complete braking systems, comprising components derived from the world of motorsports and offering unrivalled levels of technology on the market. They feature aluminium radial-mounted fixed calipers, with opposing pistons. Depending on the type of system and the required performance level, the calipers can either be in two-parts, monoblock or even monoblock machined from solid billet metal. The uprated brake discs can be integral (one-piece) or composite, drilled or slotted.