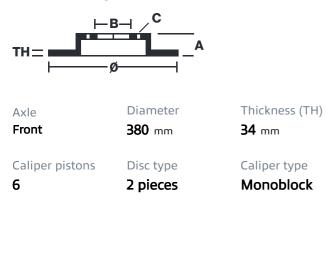

## () brembo

## UPGRADE GT KIT 1L3.9004A\_

The 1L3.9004A\_ GT kit is synonymous with superior performance

Complete braking systems, comprising components derived from the world of motorsports and offering unrivalled levels of technology on the market. They feature aluminium radial-mounted fixed calipers, with opposing pistons. Depending on the type of system and the required performance level, the calipers can either be in two-parts, monoblock or even monoblock machined from solid billet metal. The uprated brake discs can be integral (one-piece) or composite, drilled or slotted.

- Brembo quality
- Safety
- Performance
- Comfort
- Sports driving
- Sporty look

Available in 4 colours



1L3.9004A3

1L3.9004A2







## **Technical specifications**





**COMPATIBLE VEHICLES**