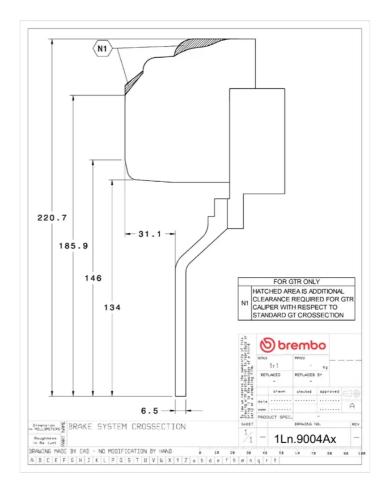

## () brembo

## UPGRADE GT KIT 1L3.9004A\_

The 1L3.9004A\_ GT kit is synonymous with superior performance

Complete braking systems, comprising components derived from the world of motorsports and offering unrivalled levels of technology on the market. They feature aluminium radial-mounted fixed calipers, with opposing pistons. Depending on the type of system and the required performance level, the calipers can either be in two-parts, monoblock or even monoblock machined from solid billet metal. The uprated brake discs can be integral (one-piece) or composite, drilled or slotted.

- Brembo quality
- Safety
- Performance
- Comfort
- Sports driving
- Sporty look

Available in 4 colours



1L3.9004A3

1L3.9004A2







## **Technical specifications**





**COMPATIBLE VEHICLES**