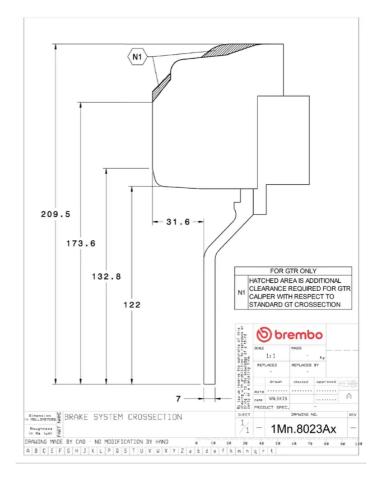

## **Technical specifications**

Axle Diameter Thickness (TH)

**Front** 355 mm 32 mm

Caliper pistons Disc type Caliper type

6 2 pieces Monoblock

**COMPATIBLE VEHICLES**