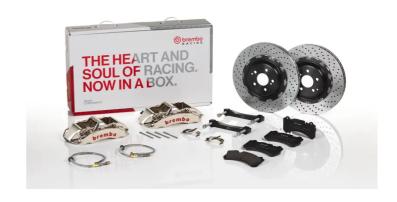

## The 1M1.8036AR GT kit is synonymous with superior performance

Complete braking systems, comprising components derived from the world of motorsports and offering unrivalled levels of technology on the market. They feature aluminium radial-mounted fixed calipers, with opposing pistons. Depending on the type of system and the required performance level, the calipers can either be in two-parts, monoblock or even monoblock machined from solid billet metal. The uprated brake discs can be integral (one-piece) or composite, drilled or slotted.

## **Technical specifications**

Axle Diameter Thickness (TH)

**Front** 355 mm 32 mm

Caliper pistons Disc type Caliper type

6 2 pieces Monoblock