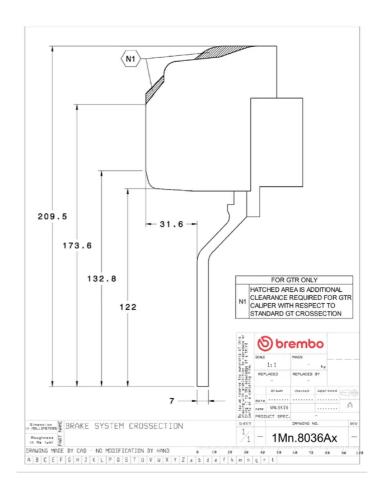

## The 1M1.8036AR GT kit is synonymous with superior performance

Complete braking systems, comprising components derived from the world of motorsports and offering unrivalled levels of technology on the market. They feature aluminium radial-mounted fixed calipers, with opposing pistons. Depending on the type of system and the required performance level, the calipers can either be in two-parts, monoblock or even monoblock machined from solid billet metal. The uprated brake discs can be integral (one-piece) or composite, drilled or slotted.