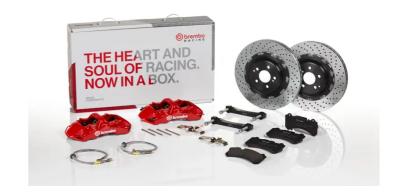

## UPGRADE GT KIT 1M1.9055A\_

## The 1M1.9055A\_ GT kit is synonymous with superior performance

Complete braking systems, comprising components derived from the world of motorsports and offering unrivalled levels of technology on the market. They feature aluminium radial-mounted fixed calipers, with opposing pistons. Depending on the type of system and the required performance level, the calipers can either be in two-parts, monoblock or even monoblock machined from solid billet metal. The uprated brake discs can be integral (one-piece) or composite, drilled or slotted.

## **Technical specifications**

| Axle            | Diameter      | Thickness (TH) |
|-----------------|---------------|----------------|
| Front           | <b>380</b> mm | <b>32</b> mm   |
| Caliper pistons | Disc type     | Caliper type   |
| 6               | 2 pieces      | Monoblock      |