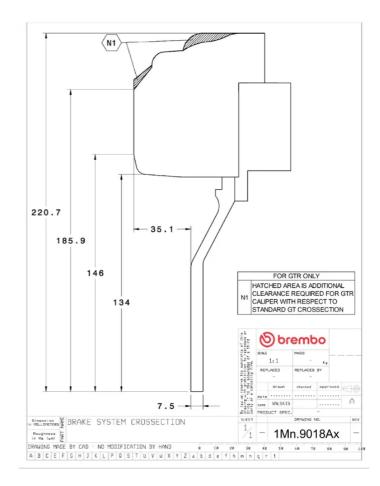

## () brembo

## UPGRADE GT KIT 1M2.9018A\_

The 1M2.9018A\_ GT kit is synonymous with superior performance

Complete braking systems, comprising components derived from the world of motorsports and offering unrivalled levels of technology on the market. They feature aluminium radial-mounted fixed calipers, with opposing pistons. Depending on the type of system and the required performance level, the calipers can either be in two-parts, monoblock or even monoblock machined from solid billet metal. The uprated brake discs can be integral (one-piece) or composite, drilled or slotted.

- Brembo quality
- Safety
- Performance
- Comfort
- Sports driving
- Sporty look

Available in 4 colours

1M2.9018A1

1M2.9018A2

1M2.9018A3

1M2.9018A5





## **Technical specifications**