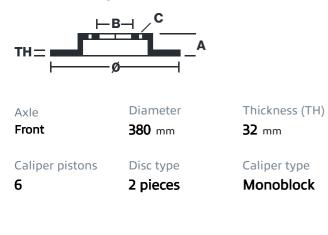

## () brembo

## UPGRADE GT KIT 1M2.9018A\_

The 1M2.9018A\_ GT kit is synonymous with superior performance

Complete braking systems, comprising components derived from the world of motorsports and offering unrivalled levels of technology on the market. They feature aluminium radial-mounted fixed calipers, with opposing pistons. Depending on the type of system and the required performance level, the calipers can either be in two-parts, monoblock or even monoblock machined from solid billet metal. The uprated brake discs can be integral (one-piece) or composite, drilled or slotted.

- Brembo quality
- Safety
- Performance
- Comfort
- Sports driving
- Sporty look

Available in 4 colours

1M2.9018A1

1M2.9018A2

1M2.9018A3

1M2.9018A5





## **Technical specifications**