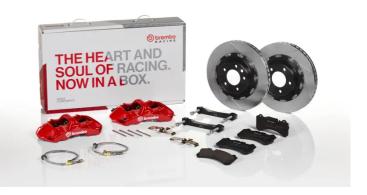

## UPGRADE GT KIT 1M2.9018A\_

The 1M2.9018A\_ GT kit is synonymous with superior performance

Complete braking systems, comprising components derived from the world of motorsports and offering unrivalled levels of technology on the market. They feature aluminium radial-mounted fixed calipers, with opposing pistons. Depending on the type of system and the required performance level, the calipers can either be in two-parts, monoblock or even monoblock machined from solid billet metal. The uprated brake discs can be integral (one-piece) or composite, drilled or slotted.

- Brembo quality
- Safety
- Performance
- Comfort
- Sports driving
- Sporty look

Available in 4 colours

1M2.9018A1

1M2.9018A2

1M2.9018A3

1M2.9018A5