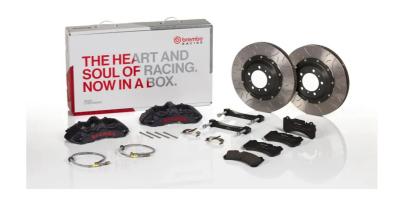

## UPGRADE GT | S KIT 1M3.8056AS

## The 1M3.8056AS GT kit is synonymous with superior performance

Complete braking systems, comprising components derived from the world of motorsports and offering unrivalled levels of technology on the market. They feature aluminium radial-mounted fixed calipers, with opposing pistons. Depending on the type of system and the required performance level, the calipers can either be in two-parts, monoblock or even monoblock machined from solid billet metal. The uprated brake discs can be integral (one-piece) or composite, drilled or slotted.

## **Technical specifications**

Axle Diameter Thickness (TH)

**Front** 355 mm 32 mm

Caliper pistons Disc type Caliper type

6 2 pieces Monoblock