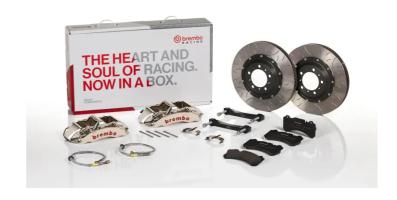

## UPGRADE GT | R KIT 1M3.8063AR

## The 1M3.8063AR GT kit is synonymous with superior performance

Complete braking systems, comprising components derived from the world of motorsports and offering unrivalled levels of technology on the market. They feature aluminium radial-mounted fixed calipers, with opposing pistons. Depending on the type of system and the required performance level, the calipers can either be in two-parts, monoblock or even monoblock machined from solid billet metal. The uprated brake discs can be integral (one-piece) or composite, drilled or slotted.

- ✓ Brembo quality
- ✓ Safety
- ✓ Performance
- ✓ Comfort
- Racing inspired
- Sports driving
- Sporty look

## **Technical specifications**

Axle Diameter Thickness (TH)

**Front** 355 mm 32 mm

Caliper pistons Disc type Caliper type

6 2 pieces Monoblock