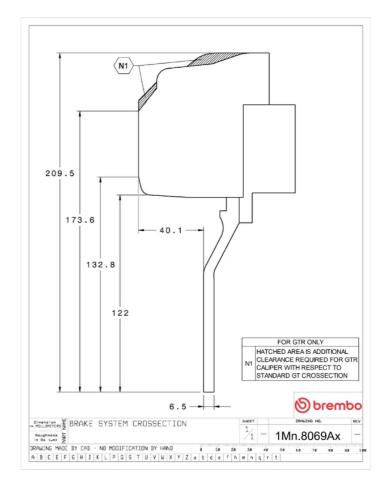

## **Technical specifications**

Axle Diameter Thickness (TH)

**Front** 355 mm 32 mm

Caliper pistons Disc type Caliper type

6 2 pieces Monoblock

**COMPATIBLE VEHICLES**