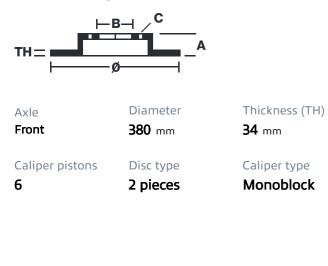

## () brembo

## UPGRADE GT KIT 1N2.9007A\_

The 1N2.9007A\_ GT kit is synonymous with superior performance

Complete braking systems, comprising components derived from the world of motorsports and offering unrivalled levels of technology on the market. They feature aluminium radial-mounted fixed calipers, with opposing pistons. Depending on the type of system and the required performance level, the calipers can either be in two-parts, monoblock or even monoblock machined from solid billet metal. The uprated brake discs can be integral (one-piece) or composite, drilled or slotted.

- Brembo quality
- Safety
- Performance
- Comfort
- Sports driving
- Sporty look

Available in 4 colours

1N2.9007A1

1N2.9007A2

1N2.9007A3

1N2.9007A5





## **Technical specifications**





**COMPATIBLE VEHICLES**