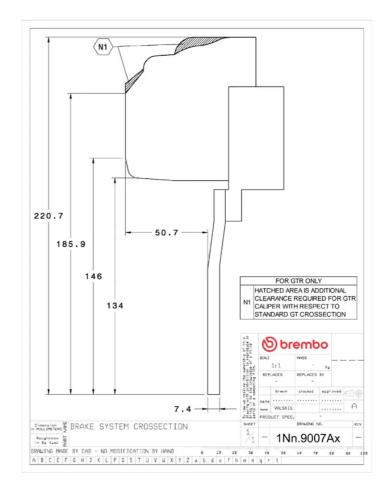

## () brembo

## UPGRADE GT KIT 1N2.9007A\_

The 1N2.9007A\_ GT kit is synonymous with superior performance

Complete braking systems, comprising components derived from the world of motorsports and offering unrivalled levels of technology on the market. They feature aluminium radial-mounted fixed calipers, with opposing pistons. Depending on the type of system and the required performance level, the calipers can either be in two-parts, monoblock or even monoblock machined from solid billet metal. The uprated brake discs can be integral (one-piece) or composite, drilled or slotted.

- Brembo quality
- Safety
- Performance
- Comfort
- Sports driving
- Sporty look

Available in 4 colours

1N2.9007A1

1N2.9007A2

1N2.9007A3

1N2.9007A5





## **Technical specifications**





**COMPATIBLE VEHICLES**