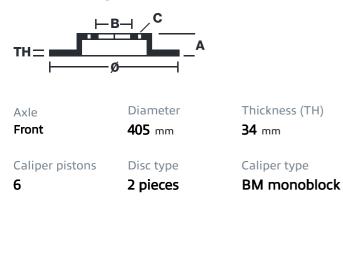

## () brembo

## UPGRADE GT KIT 1T1.9510A\_

The 1T1.9510A\_ GT kit is synonymous with superior performance

Complete braking systems, comprising components derived from the world of motorsports and offering unrivalled levels of technology on the market. They feature aluminium radial-mounted fixed calipers, with opposing pistons. Depending on the type of system and the required performance level, the calipers can either be in two-parts, monoblock or even monoblock machined from solid billet metal. The uprated brake discs can be integral (one-piece) or composite, drilled or slotted.

1T1.9510A2

- Brembo quality
- Safety
- Performance
- Comfort
- Sports driving
- Sporty look

Available in 5 colours



**1T1.9510A5** 

1T1.9510A6

1T1.9510A7





## **Technical specifications**





**COMPATIBLE VEHICLES**