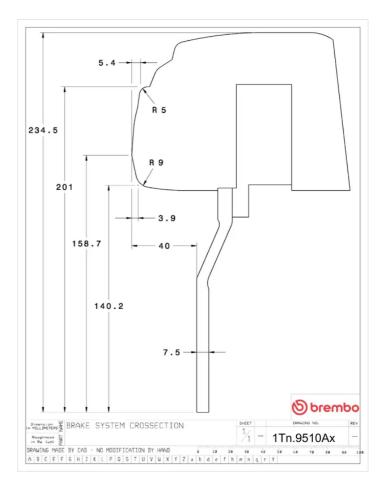

## () brembo

## UPGRADE GT KIT 1T1.9510A\_

The 1T1.9510A\_ GT kit is synonymous with superior performance

Complete braking systems, comprising components derived from the world of motorsports and offering unrivalled levels of technology on the market. They feature aluminium radial-mounted fixed calipers, with opposing pistons. Depending on the type of system and the required performance level, the calipers can either be in two-parts, monoblock or even monoblock machined from solid billet metal. The uprated brake discs can be integral (one-piece) or composite, drilled or slotted.

1T1.9510A2

- Brembo quality
- Safety
- Performance
- Comfort
- Sports driving
- Sporty look

Available in 5 colours



**1T1.9510A5** 

1T1.9510A6

1T1.9510A7





## **Technical specifications**





**COMPATIBLE VEHICLES**