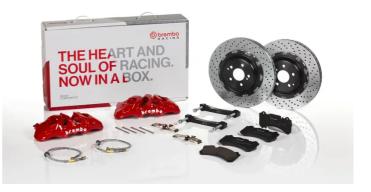

## UPGRADE GT KIT 1T1.9510A\_

The 1T1.9510A\_ GT kit is synonymous with superior performance

Complete braking systems, comprising components derived from the world of motorsports and offering unrivalled levels of technology on the market. They feature aluminium radial-mounted fixed calipers, with opposing pistons. Depending on the type of system and the required performance level, the calipers can either be in two-parts, monoblock or even monoblock machined from solid billet metal. The uprated brake discs can be integral (one-piece) or composite, drilled or slotted.

1T1.9510A2

- Brembo quality
- Safety
- Performance
- Comfort
- Sports driving
- Sporty look

Available in 5 colours

**1T1.9510A5** 

1T1.9510A6

1T1.9510A7