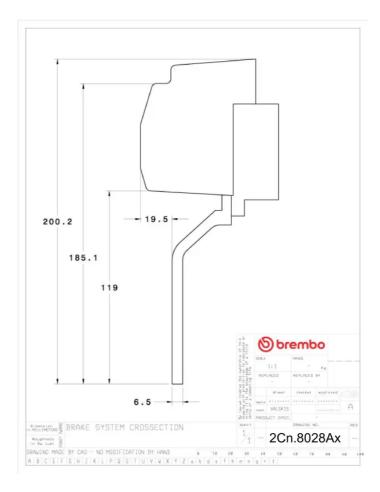

## () brembo

## UPGRADE GT KIT 2C2.8028A\_

The 2C2.8028A\_ GT kit is synonymous with superior performance

Complete braking systems, comprising components derived from the world of motorsports and offering unrivalled levels of technology on the market. They feature aluminium radial-mounted fixed calipers, with opposing pistons. Depending on the type of system and the required performance level, the calipers can either be in two-parts, monoblock or even monoblock machined from solid billet metal. The uprated brake discs can be integral (one-piece) or composite, drilled or slotted.

- Brembo quality
- Safety
- Performance
- Comfort
- Sports driving
- Sporty look

Available in 3 colours

2C2.8028A1

2C2.8028A2

2C2.8028A3





## **Technical specifications**





COMPATIBLE VEHICLES