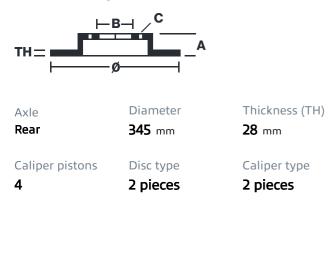

## () brembo

## UPGRADE GT KIT 2C2.8028A\_

The 2C2.8028A\_ GT kit is synonymous with superior performance

Complete braking systems, comprising components derived from the world of motorsports and offering unrivalled levels of technology on the market. They feature aluminium radial-mounted fixed calipers, with opposing pistons. Depending on the type of system and the required performance level, the calipers can either be in two-parts, monoblock or even monoblock machined from solid billet metal. The uprated brake discs can be integral (one-piece) or composite, drilled or slotted.

- Brembo quality
- Safety
- Performance
- Comfort
- Sports driving
- Sporty look

Available in 3 colours

2C2.8028A1

2C2.8028A2

2C2.8028A3





## **Technical specifications**





COMPATIBLE VEHICLES