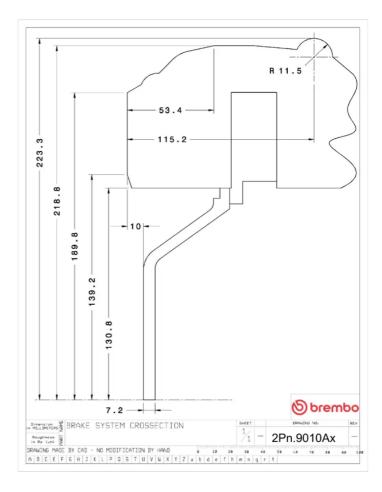

## () brembo

## UPGRADE GT KIT 2P1.9010A\_

The 2P1.9010A\_ GT kit is synonymous with superior performance

Complete braking systems, comprising components derived from the world of motorsports and offering unrivalled levels of technology on the market. They feature aluminium radial-mounted fixed calipers, with opposing pistons. Depending on the type of system and the required performance level, the calipers can either be in two-parts, monoblock or even monoblock machined from solid billet metal. The uprated brake discs can be integral (one-piece) or composite, drilled or slotted.

- Brembo quality
- Safety
- Performance
- Comfort
- Sports driving
- Sporty look

Available in 4 colours

2P1.9010A1

2P1.9010A2

2P1.9010A3







## **Technical specifications**





**COMPATIBLE VEHICLES**