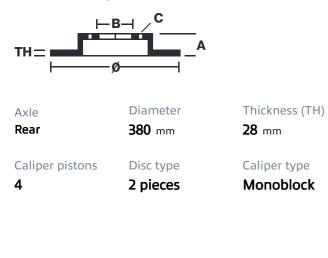

## () brembo

## UPGRADE GT KIT 2P1.9010A\_

The 2P1.9010A\_ GT kit is synonymous with superior performance

Complete braking systems, comprising components derived from the world of motorsports and offering unrivalled levels of technology on the market. They feature aluminium radial-mounted fixed calipers, with opposing pistons. Depending on the type of system and the required performance level, the calipers can either be in two-parts, monoblock or even monoblock machined from solid billet metal. The uprated brake discs can be integral (one-piece) or composite, drilled or slotted.

- Brembo quality
- Safety
- Performance
- Comfort
- Sports driving
- Sporty look

Available in 4 colours

2P1.9010A1

2P1.9010A2

2P1.9010A3







## **Technical specifications**





**COMPATIBLE VEHICLES**