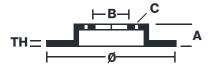

## **Technical specifications**

Diameter Ø

220 mm

**5** mm

Number of holes

Thickness (TH)

Hole diameter

Centering (B)

8,5 mm

102 mm

Brake disc type **Fixed** 

Holes fixing (C)

Surface width

8,5 mm

Units per box

**COMPATIBLE VEHICLES**