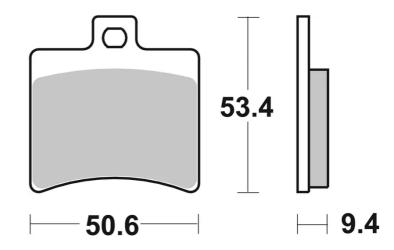

## **Technical specifications**

Width Height Thickness mm 53,41 mm 9,4 mm

Compound Units per box

Carbon ceramic 2

**COMPATIBLE VEHICLES**