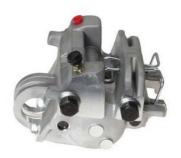

## CALIPER F 61 053

## The F 61 053 caliper is synonymous with reliability

Designed to provide the same performance as new calipers, Brembo remanufactured calipers embody an alternative solution to replacing broken or worn parts with new ones. The brake caliper remanufacturing process involves cleaning and applying a surface treatment to the caliper body, and the renewing of all worn internal components with new ones. The final testing at the end of this process guarantees a Brembo certified product.

## **Technical specifications**

EAN code Axle

8020584522844 Front right

Number of pistons Braking system Position

2 CITROEN Right

2 CITROEN Rigi

**COMPATIBLE VEHICLES** 