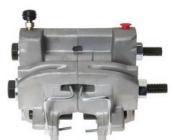

## CALIPER F 61 053

## The F 61 053 caliper is synonymous with reliability

Designed to provide the same performance as new calipers, Brembo remanufactured calipers embody an alternative solution to replacing broken or worn parts with new ones. The brake caliper remanufacturing process involves cleaning and applying a surface treatment to the caliper body, and the renewing of all worn internal components with new ones. The final testing at the end of this process guarantees a Brembo certified product.

## **Technical specifications**

EAN code Axle

8020584522844 Front right

Number of pistons Braking system Position

2 CITROEN Right

2 CITROEN Rigi

**COMPATIBLE VEHICLES** 