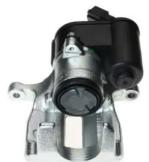

## CALIPER F 85 268

## The F 85 268 caliper is synonymous with reliability

Designed to provide the same performance as new calipers, Brembo remanufactured calipers embody an alternative solution to replacing broken or worn parts with new ones. The brake caliper remanufacturing process involves cleaning and applying a surface treatment to the caliper body, and the renewing of all worn internal components with new ones. The final testing at the end of this process guarantees a Brembo certified product.

## **Technical specifications**

| EAN code          | Axle           | Diameter     |
|-------------------|----------------|--------------|
| 8020584533932     | Rear           | <b>41</b> mm |
|                   |                |              |
| Number of pistons | Braking system | Position     |
| 1                 | TRW            | Left         |