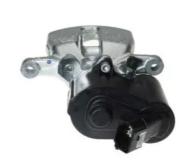

## CALIPER F 85 268

## The F 85 268 caliper is synonymous with reliability

Designed to provide the same performance as new calipers, Brembo remanufactured calipers embody an alternative solution to replacing broken or worn parts with new ones. The brake caliper remanufacturing process involves cleaning and applying a surface treatment to the caliper body, and the renewing of all worn internal components with new ones. The final testing at the end of this process guarantees a Brembo certified product.

## **Technical specifications**

| EAN code          | Axle           | Diameter     |
|-------------------|----------------|--------------|
| 8020584533932     | Rear           | <b>41</b> mm |
|                   |                |              |
| Number of pistons | Braking system | Position     |
| 1                 | TRW            | Left         |