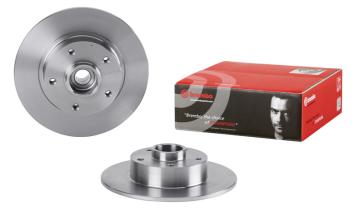

## **BRAKE DISC** 08.B391.17

The 08.B391.17 brake disc is synonymous with reliability

The Brembo brake disc is fully interchangeable with an Original Equipment brake disc. The control of the entire production cycle allows Brembo to offer brake discs with outstanding performance levels, reliability, durability and comfort in all conditions of use. All Brembo brake discs are accompanied by the ECE-R90 homologation.