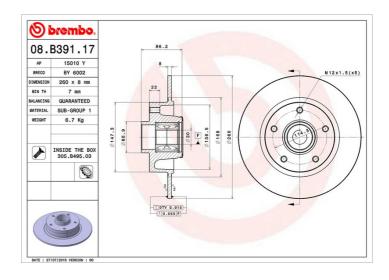

## **BRAKE DISC** 08.B391.17

The 08.B391.17 brake disc is synonymous with reliability

The Brembo brake disc is fully interchangeable with an Original Equipment brake disc. The control of the entire production cycle allows Brembo to offer brake discs with outstanding performance levels, reliability, durability and comfort in all conditions of use. All Brembo brake discs are accompanied by the ECE-R90 homologation.

## **Technical specifications**

| EAN code             | Axle          | Dian        |
|----------------------|---------------|-------------|
| <b>8020584030394</b> | <b>Rear</b>   | <b>260</b>  |
| Thickness (TH)       | Height (A)    | Num         |
| <b>8</b> mm          | <b>86</b> mm  | 5           |
| Brake disc type      | Centering (B) | Min.        |
| <b>Solid</b>         | <b>30</b> mm  | <b>7</b> mr |
| Tightoping torque    |               |             |