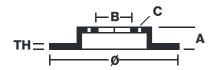

## **Technical specifications**

| EAN code             | Axle          | Dian        |
|----------------------|---------------|-------------|
| <b>8020584030394</b> | <b>Rear</b>   | <b>260</b>  |
| Thickness (TH)       | Height (A)    | Num         |
| <b>8</b> mm          | <b>86</b> mm  | 5           |
| Brake disc type      | Centering (B) | Min.        |
| <b>Solid</b>         | <b>30</b> mm  | <b>7</b> mr |
| Tightoping torque    |               |             |