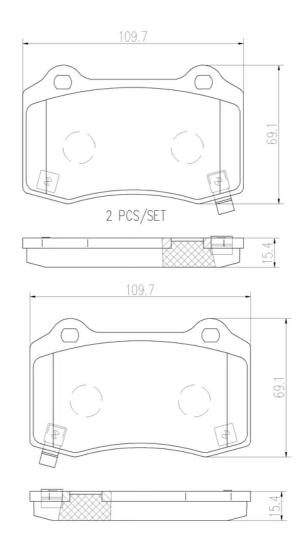

## **Technical specifications**

Thickness EAN code 8020584082447 **15** mm

Width Height Braking system

Brembo **110** mm **69** mm

Wear indicator WVA number

With anti-squeal Acoustic 24076

shim

Accessories