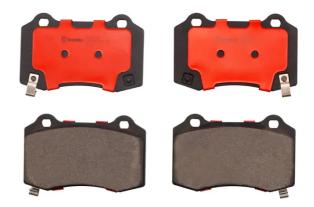

## BRAKE PAD PRIME CERAMIC P09022N

## The P09022N NAO brake pad is synonymous with reliability

Brembo NAO brake pads stand out for their ultimate braking comfort, reduced friction wear and low dust mission, which makes for cleaner rims and reduced maintenance requirements. The advanced friction material in keeping with the strictest environmental standards is the main distinguishing feature of NAO compounds.

- ✓ OE-equivalent
- ✓ Brembo quality
- Safety
- ✓ Comfort
- Durability
- ✓ Dust reduction
- With accessories