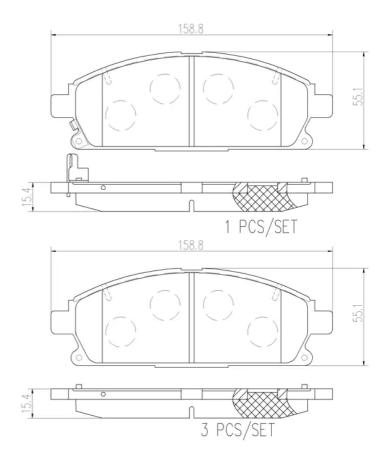

## **Technical specifications**

Thickness EAN code 8020584082492 **15** mm

Width Height Braking system

Akebono **159** mm **55** mm

Accessories Wear indicator

With anti-squeal Acoustic

shim