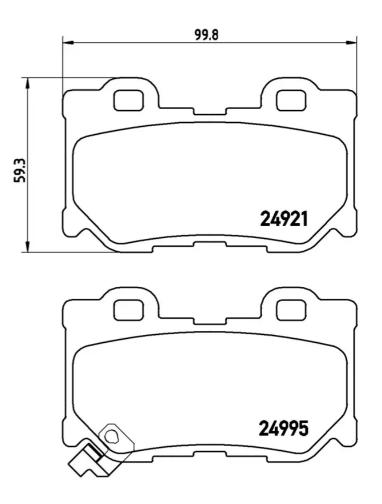

## **Technical specifications**

Thickness EAN code 8020584103371 **14** mm

Width Height Braking system

Akebono **100** mm **59** mm

Accessories Wear indicator WVA number

With anti-squeal Acoustic 24921,24995

shim